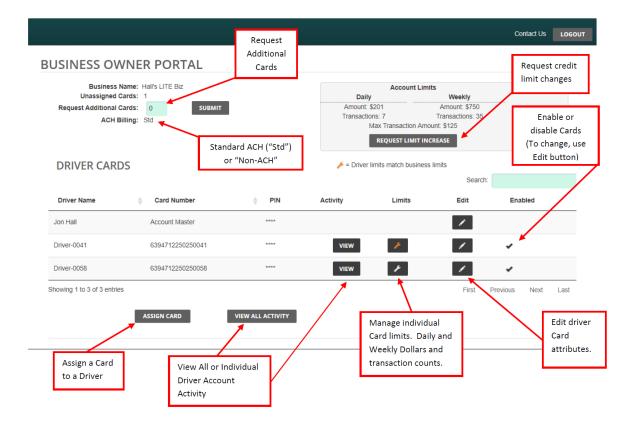

## **Account Management**

Login to the Business Owner Portal at ParkersKitchen.com/Elite by clicking Manage Account.

#### **Request New Cards**

- \* "Request Additional Cards" in the top-left corner\*
- 🧚 Enter number of cards then click Submit
- Parker's will send the new cards via USPS

\*If your account is pending verification, you cannot access this screen yet. Please contact Parker's to request cards.

#### **Assign New Cards**

- ✤ "Assign Card" in the bottom-left corner
- Enter the driver's name, select a card number & create a unique PIN code. This should not match the Account Master PIN created during enrollment.

#### **Account Limits**

- \* Account limits are displayed in the top-right corner, along with "Request Limit Increase"
- Farker's will call you to discuss the limit increase & email you when it's approved 😽
- Limits are defined by dollar amount & transactions (number of card swipes allowed)
- Max Transaction Amount is the dollar amount allowed per transaction (each card swipe)
- \* The standard Max Transaction Amount is \$100 and the maximum possible is \$300

#### **Individual Card Limits**

- Edit individual card limits by clicking the wrench icon
- If this icon is orange, it means the card limits match the account limits (maximum)
- Whenever your account limits are raised, please review your individual card limits, too

#### **Account Activity**

- You will receive an emailed receipt with every transaction
- ✤ To view card activity, find the card & click view under the activity column
- \* To view all activity, click "View All Activity" at the bottom of the portal
- ✤ You will see the driver name, date, time, location & dollar amount
- \* There are options to filter by month/year & download .csv files

#### **Disable Compromised Cards**

- Business Elite Members have the ability to enable/disable cards on their own
- \* Navigate the "Driver Cards" section by using First, Previous, Next & Last (bottom-right)
- Click the checkmark to disable a card & click again to enable
- Business Elite customers do <u>not</u> need to contact us to disable compromised cards